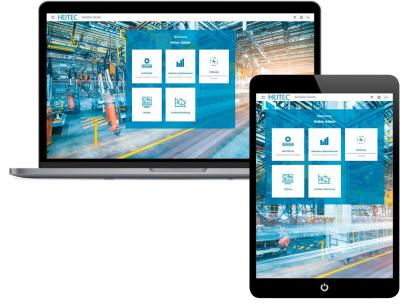

# Industry 4.0 in one place – discover the HEITEC Solution Center

The HEITEC Solution Center is the perfect entry point to the innovative HEITEC ecosystem. The IIoT platform bundles your applications in one central location to increase productivity and efficiency. The white-label platform can be customized to meet your specific needs. Centralized access to all applications simplifies daily tasks for users and enables a more agile and efficient way of working.

The HEITEC Solution Center is the single point of contact for your HEITEC applications. The HEITEC Solution Center also integrates browser-based third-party applications via an interface. Single sign-on eliminates the need to log in to each application and greatly improves usability.

centralized

efficient

innovative

The HEITEC Solution Center connects your Smart Factory

# HEITEC Solution Center - your solutions platform